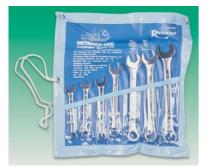

## **Metrinch Combination Spanner Set** 4 and 6WD

High quality 6, 7, 8, 10, 14, and 15 piece metric/imperial sets
Metrinch 4 and 6 wall drive profile
Chrome vanadium steel, chrome plated and polished
METRINCH® is a trade mark of Surelab, USA.

| 6 Piece<br>7 Piece<br>8 Piece<br>10 Piece<br>14 Piece<br>15 Piece | Size<br>Metric / Imperial<br>10, 11, 13, 14, 16, 17 mm - 3/8", 7/16", 1/2", 9/16", 5/8", 11/16"<br>10, 11, 13, 14, 16, 17, 19 mm - 3/8", 7/16", 1/2", 9/16", 5/8", 11/16", 3/4"<br>10, 11, 13, 14, 16, 17, 19, 21mm - 3/8", 7/16", 1/2", 9/16", 5/8", 11/16", 3/4", 13/16"<br>10, 11, 12, 13, 14, 15, 16, 17, 18, 19mm - 3/8", 7/16", 15/32", 1/2", 9/16", 19/32",<br>5/8", 11/16", 23/32", 3/4"<br>8mm to 22mm - 5/16" to 7/8"<br>8mm to 32mm - 5/16" to 1-1/4" |               |
|-------------------------------------------------------------------|------------------------------------------------------------------------------------------------------------------------------------------------------------------------------------------------------------------------------------------------------------------------------------------------------------------------------------------------------------------------------------------------------------------------------------------------------------------|---------------|
| 6 Piece<br>7 Piece<br>8 Piece<br>10 Piece<br>14 Piece<br>15 Piece | Order code<br>282-583<br>282-595<br>483-631<br>321-6858<br>321-6860<br>321-6871                                                                                                                                                                                                                                                                                                                                                                                  | Price<br>each |