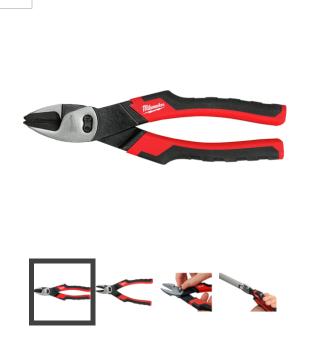

## 6 IN 1 Diagonal Pliers, 7" 48-22-4107

## 0.0 Be the first to Write a Review

Milwaukee Electric Tool Corporation introduces the new Milwaukee 6 IN 1 Diagonal Cutting Pliers. The Milwaukee Diagonal Cutting Pliers are the only tool of its kind on the market with an integrated reaming head to smooth out rough edges of metal pipe. Milwaukee 6 IN 1 Diagonal Cutting Pliers features a high-leverage design for maximum cutting power and precision. Backed by Milwaukee's Limited Lifetime Warranty, the Milwaukee 6 IN 1 Diagonal Cutting Pliers feature six application specific designs (Reaming, Bolt Cutter, Nail Cutting, Nail Pulling, Wire Cutting, Staple Pulling) that allows professionals to carry less tools and get more done.

## **FEATURES**

Reaming Head Design-Smooth Edges of Metal Pipe From 1/2" to 1" (Patent Pending)

Bolt Cutter-Thread and cut #6 and #8 bolts to prefered length (Patent Pending)

High Leverage Design - For cutting power and performance

Laser Hardened Cutting Edges - Cuts wire, bolts, screws, and nails

Offset Head Design - 15 Degree offset head for easier and quicker prying and pulling (Patent Pending)

Rust Protection - Increases tool life by reducing corrosion