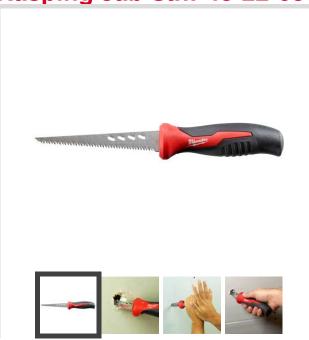

# Rasping Jab Saw 48-22-0304

#### 0.0 Be the first to Write a Review

The Milwaukee® Rasping Jab Saw is the only jab saw on the market to integrate rasping holes along the side of the blade to rapidly expand holes or smooth rough edges of sheetrock after a cut has been made. Complete with rubber over mold to increase comfort and reduce hand slippage, the new saw also features a thick 6" plaster/drywall blade for increased durability and life.

# **FEATURES**

Rasping Holes (patent pending) - Expand Holes in Drywall up to 2X Faster

Rubber Over Mold Grip - Increased Comfort

6" Plaster/Drywall Blade - Cuts Rapidly Through Material