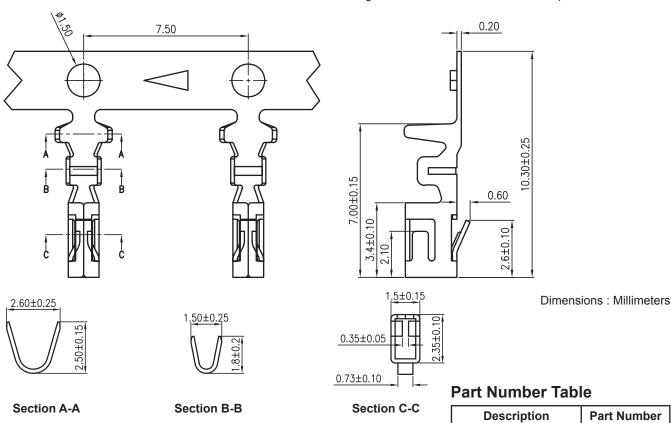

## **Specifications:**

Current Rating : 3A AC / DCVoltage Rating : 250V AC / DCContact Resistance :  $20m\Omega$  Max.

Withstanding voltage : 1,000V AC / minute Operating Temperature Range :  $-40^{\circ}$ C ~  $+85^{\circ}$ C Application Wires : AWG #22 to #28 Insulation O.D. : Ø1.5mm Max.

Mates with 2318HF Series Housing

Material and Finish

Contact : Brass
Finish : Tin Plated
Packing : 8,000pcs / Reel

Important Notice: This data sheet and its contents (the "Information") belong to the members of the Premier Farnell group of companies (the "Group") or are licensed to it. No licence is granted for the use of it other than for information purposes in connection with the products to which it relates. No licence of any intellectual property rights is granted. The Information is subject to change without notice and replaces all data sheets previously supplied. The Information supplied is believed to be accurate but the Group assumes no responsibility for its accuracy or completeness, any error in or omission from it or for any use made of it. Users of this data sheet should check for themselves the Information and the suitability of the products for their purpose and not make any assumptions based on information included or omitted. Liability for loss or damage resulting from any reliance on the Information or use of it (including liability resulting from negligence or where the Group was aware of the possibility of such loss or damage arising) is excluded. This will not operate to limit or restrict the Group's liability for death or personal injury resulting from its negligence. Multicomp is the registered trademark of the Group. © Premier Farnell plc 2012.