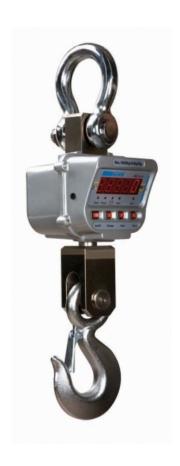

# **IHS Crane Scale**

# Speed, Performance, Value - The Right Balance

- Selectable readability for different environments
  Colour coded, sealed keypad
- 360° rotational hook
- Large red LED display
- Remote control for easy operation
- Rechargeable battery for up to 150 hours of
- · Robust metal die cast housing

- · Easy access to the rechargeable battery
- External calibration
- Full range tare
- · Simple user-friendly operation
- Weighing

www.adamequipment.com