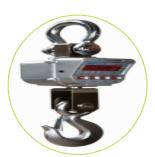

# Speed, Performance, Value - The Right Balance

- Selectable readability for different environments
  Colour coded, sealed keypad
- 360° rotational hook
- Large red LED display
- Remote control for easy operation
- Rechargeable battery for up to 150 hours of
- · Robust metal die cast housing

- · Easy access to the rechargeable battery
- External calibration
- Full range tare
- · Simple user-friendly operation
- Weighing

www.adamequipment.com