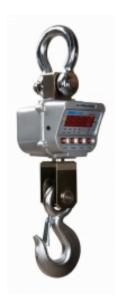

# Speed, Performance, Value - The Right Balance

- Selectable readability for different environments
  Colour coded, sealed keypad
- 360° rotational hook
- Large red LED display
- Remote control for easy operation
- Rechargeable battery for up to 150 hours of
- · Robust metal die cast housing

- · Easy access to the rechargeable battery
- External calibration
- Full range tare
- · Simple user-friendly operation
- Weighing

www.adamequipment.com