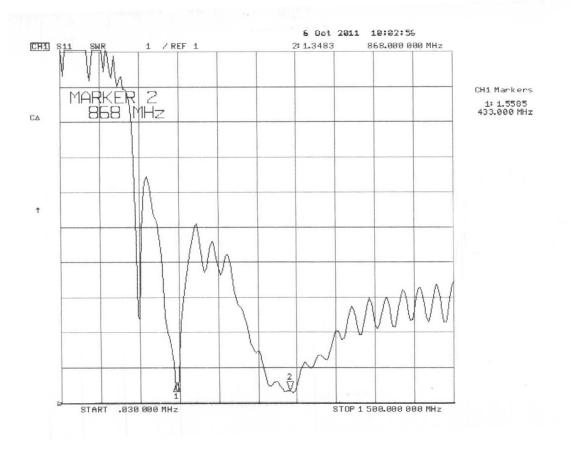

# 433 / 868MHz Antenna

PUK Dual Band Antenna

### Features

- Omni directional Antenna
- Low Profile Package
- Rugged Screw Fix Mount
- 50Ω Impedance
- 1.5metres RG174 Cable
- SMA Male Connector
- M14 Screw Fix connector
- ABS / Rubber Housing
- Operates from  $-35 \text{ to} + 85^{\circ}\text{C}$



## Applications

- . General Low Power Radio
- M2M Applications
- Telemetry

A Rugged antenna for demanding applications. This antenna provides operation at both 433 and 868MHz with 2dBi gain. Housed in a rugged low profile ABS, this antenna is compact and resistant to Vandalism.

#### Ordering Information

| PART No   | Description            |
|-----------|------------------------|
| ANT-PUKDB | Miniature Puck Antenna |





# ANT-PUKDB Antenna





### Performance Data — VSWR



www.rfsolutions.co.uk

## ANT-PUKDB Antenna

### Performance Data — RETURN LOSS



White the information in this document is believed to be correct at the on issue, RF Solutions Ltd ubes not accept any induity whatsoever for its accuracy, adequacy or completeness. No express or implied warranty or representation is given relating to the information contained in this document. RF Solutions Ltd reserves the right to make changes and improvements to the product(s) described herein without notice. Buyers and other users should determine for themselves the suitability of any such information or products for their own particular requirements or specification(s). RF Solutions Ltd shall not be liable for any loss or damage caused as a result of user's own determination of how to deploy or use RF