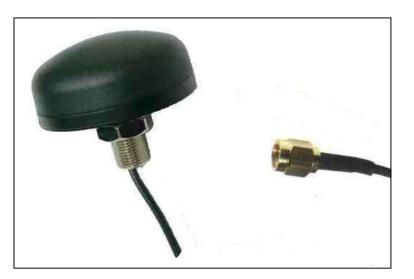

# 433 / 868MHz Antenna

PUK Dual Band Antenna

### Features

- Omni directional Antenna
- Low Profile Package
- Rugged Screw Fix Mount
- 50Ω Impedance
- 1.5metres RG174 Cable
- SMA Male Connector
- M14 Screw Fix connector
- ABS / Rubber Housing
- Operates from  $-35 \text{ to} + 85^{\circ}\text{C}$

## Applications

- . General Low Power Radio
- M2M Applications
- Telemetry

A Rugged antenna for demanding applications. This antenna provides operation at both 433 and 868MHz with 2dBi gain. Housed in a rugged low profile ABS, this antenna is compact and resistant to Vandalism.