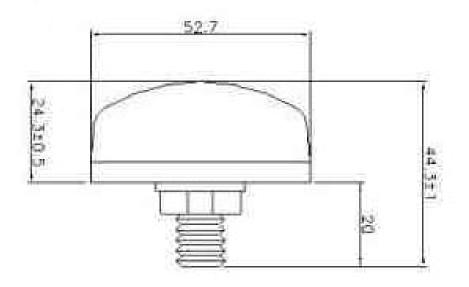

### Features

- Omni directional Antenna
- Low Profile Package
- Rugged Screw Fix Mount
- 50Ω Impedance
- 1.5metres RG174 Cable
- SMA Male Connector
- M14 Screw Fix connector
- ABS / Rubber Housing
- Operates from  $-35 \text{ to} + 85^{\circ}\text{C}$