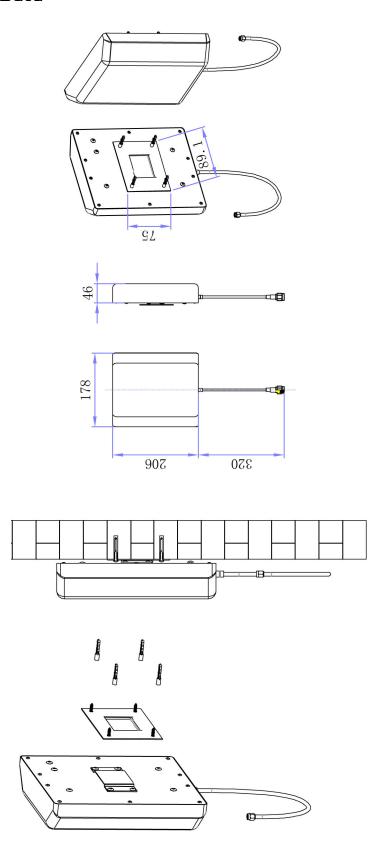

#### **Features**

- GSM Quad Band and Wifi
- Frequency Range
  - 806 960MHz
  - 1710 2500MHz
- Dims: 225 x 195 x 50mm
- Gain 7dBi
- VSWR < 1.5</li>
- 300mm RG316 Lead to N Female
- Bracket for Outside Use Supplied
- Vertical Polarization
- Alternative Connectors: SMA / TNC / MMCX
- Weight 450g

#### Description

A compact whip Antenna for general purpose Low Power Radio applications, where high performance is required from a small size. Alternative cable lengths and connectors available on request.

#### Ordering Information

|                | Description                    | Cable Length | Connector |
|----------------|--------------------------------|--------------|-----------|
| ANT-MFPANEL7-N | 7dB Gain Antenna to N (female) | 300mm        | N (F)     |