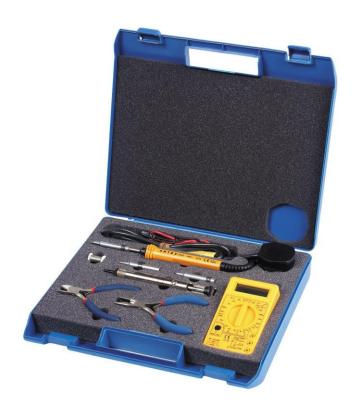

## **SK16 KIT**

IMAGE IS FOR ILLUSTRATIVE PURPOSES ONLY – PLEASE REFER TO PRODUCT DESCRIPTION.

PART NO. K68E4B0

KIT CONTENTS

ANTEX 25 watt 230 volt iron with silicon lead & Euro plug.

Digital multimeter

2 spare soldering tips

Side Cutters

Long nose pliers

Reel of Solder

De- soldering pump

Dimensions: 330mm x 280mm x 75mm approx.

- Represents excellent value for money
- Housed in tough plastic case with foam inserts
- Ideal for training & educational use
- Replacement tips and elements available