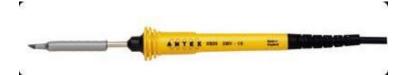

## Soldering iron specification:

230 VOLT AC/DC SOLDERING IRON

25 WATTS AT 230 VOLTS

SILICON 1.5 MTR.LEAD WITH EUROPEAN PLUG

BIT: 2.3MM CHISEL TIP

NOMINAL BIT TEMP 420 deg.C

LEAKAGE CURRENT <200 uA

COUNTRY OF ORIGIN: ROC