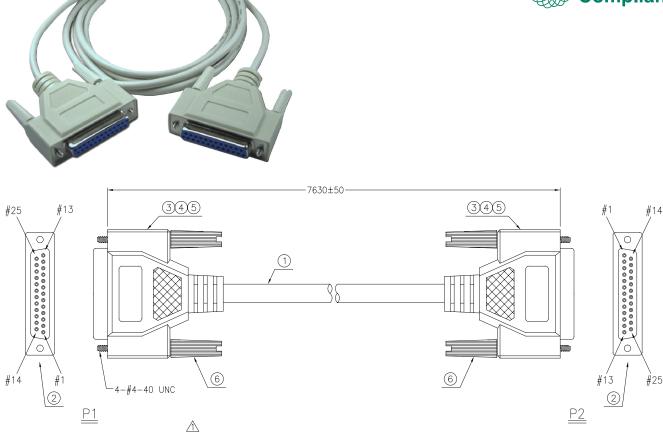

## Data Cable DB25 Female To Female, 25Ft multicomp

| PIN ASSIGNMENT                                                                                                                                                                                                                                               |                                                                                                                                                                                                                                         |  |  |
|--------------------------------------------------------------------------------------------------------------------------------------------------------------------------------------------------------------------------------------------------------------|-----------------------------------------------------------------------------------------------------------------------------------------------------------------------------------------------------------------------------------------|--|--|
| P1 P2                                                                                                                                                                                                                                                        | P1 P2                                                                                                                                                                                                                                   |  |  |
| 1   — BLACK   1     2   — BROWN   2     3   — RED   3     4   — ORANGE   4     5   — YELLOW   5     6   — GREEN   6     7   — BLUE   7     8   — PURPLE   8     9   — GRAY   9     10   — WHITE   11     12   — LIGHT GREEN   12     13   — BLACK/WHITE   13 | 14 BROWN/WHITE 14   15 RED/WHITE 15   16 LIGHT BLUE 16   17 GREEN/WHITE 17   18 BLUE/WHITE 18   19 PURPLE/WHITE 19   20 LIGHT BLUE/BLACK 20   21 ORANGE/BLACK 21   22 YELLOW/BLACK 23   24 GRAY/BLACK 24   25 PINK/BLACK 25   S DRAIN S |  |  |

| No. | Description                            |  |
|-----|----------------------------------------|--|
| 1   | 24#*25C + D + A - GRAY22 - ø9.0 Non-UL |  |
| 2   | CDS-25S <blue></blue>                  |  |
| 3   | SOL-WIRE-FULL-TIN-1.0                  |  |
| 4   | PVC-IN                                 |  |
| 5   | PVC-GRAY22/50                          |  |
| 6   | SRW-E31.5/GRAY22                       |  |