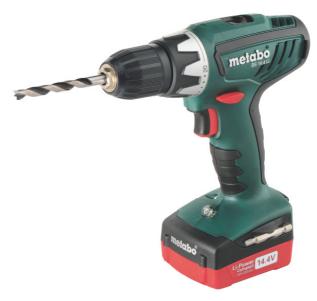

## 6.02105.51 BS 14.4 Li

## 14.4 Volt Cordless Drill/Screwdriver BS 14.4

- Variospeed (V) electronics for infinitely variable speed change
- Quick stop for rapid fastening of screws
- Integrated working light for good vision even in dark corners
- Multifunctional monitoring system to protect the machine and battery pack
- Robust battery packs with capacity display for checking the charge status
- 3 year battery pack warranty