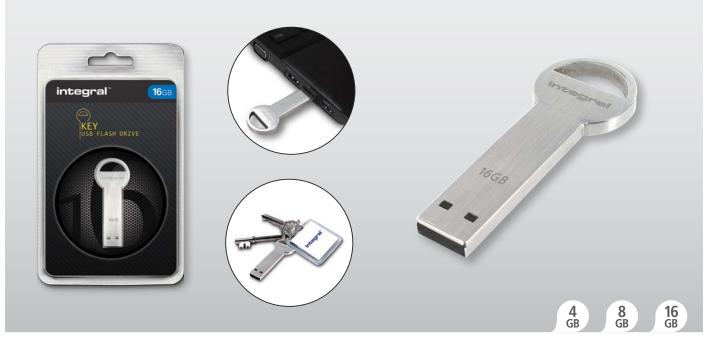

# **Key USB**

# **INTRODUCTION**

The Integral Key USB is a durable and stylish Flash Drive that will fit perfectly on a set of keys.

# **FEATURES**

- Stainless steel casing
- Designed to be fastened securely to a key chain
- Capless design