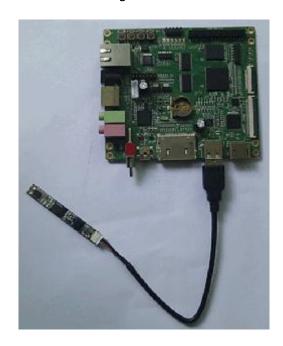

## CAM8100-U Module

Embest CAM8100-U Digital Camera Module is designed for using on Embest **Devkit8000**, **SBC8100** and **VSS3530** products connecting via USB 2.0 Host port. It uses a CMOS image sensor which is a 1.3Mega Pixel Digital Camera.



CAM8100-U USB digital camera module



CAM8100-U + Devkit8000

## **Features**

Dimensions: 8mm by 60mm
Working temperature: -30~70°C
USB2.0 Hign-speed Host port

Sensor Resolution: 1304(H) x 1036(V), SXGA

Unit pixel size: 2.0um x 2.0um

Power: USB Bus PowerPower Consumption:

Suspend: 50mA ± 5mA

• Operating: 100mA ± 10mA @ 640x480 / 15fps

■ 1.3Mega Pixel CMOS image sensor

• Max Frame Rate: 15fps SXGA YUV format

• Capture pictures at JPEG format

• Support for Linux and WinCE OS