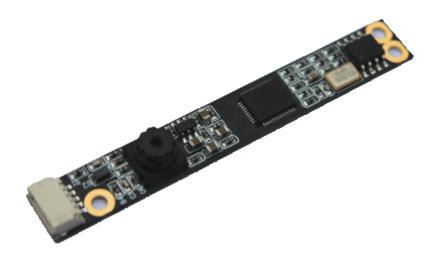

## CAM8100-U Module

Embest CAM8100-U Digital Camera Module is designed for using on Embest **Devkit8000**, **SBC8100** and **VSS3530** products connecting via USB 2.0 Host port. It uses a CMOS image sensor which is a 1.3Mega Pixel Digital Camera.

CAM8100-U USB digital camera module

CAM8100-U + Devkit8000

## **Features**

Dimensions: 8mm by 60mm
Working temperature: -30~70°C
USB2.0 Hign-speed Host port

Sensor Resolution: 1304(H) x 1036(V), SXGA

Unit pixel size: 2.0um x 2.0um

Power: USB Bus PowerPower Consumption: