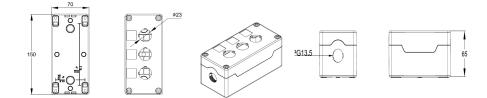

## **Control Stations Enclosures**

ABS enclosures pre-drilled with 22mm holes for the mounting of pushbutton switches

- IP66 sealed
- 21mm diameter knock with PG13.5 thread for glands
- · Black base with yellow lid · Wall mountable via secure screws in base/cable tie clamp
- · Captive plastic screws

**Empty Enclosures** HOLES

1

2

З

TYPE NO

SC1A

SC2A

SC3A

INTERFACE MODULES & SUPPORTS

RELAY BASES

ENCLOSURES

TRANS-FORMERS

138

LID COLOUR

Yellow

Yellow

Yellow

LEN

85

117

150

WIDTH

70

70

70

HEIGH

65

65

65

|                  | SPECIFICATIONS    |                        |
|------------------|-------------------|------------------------|
| kouts<br>r cable | Materials         | ABS UL94-V0            |
|                  | Protection Class  | IP66                   |
|                  | Rated Temperature | from -25°C to +70°C    |
|                  | Standard Colours  | Lid: Yellow (RAL 1023) |
| wild             |                   | Black (RAL 9017)       |
|                  |                   |                        |