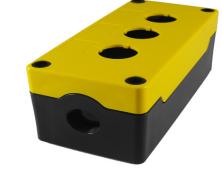

## **Control Stations Enclosures**

ABS enclosures pre-drilled with 22mm holes for the mounting of pushbutton switches

- IP66 sealed
- 21mm diameter knock with PG13.5 thread for glands
- · Black base with yellow lid · Wall mountable via secure screws in base/cable tie clamp
- · Captive plastic screws

**Empty Enclosures** HOLES

1

2

З

TYPE NO

SC1A

SC2A

SC3A

INTERFACE MODULES & SUPPORTS

RELAY BASES

ENCLOSURES

TRANS-FORMERS

138

LID COLOUR

Yellow

Yellow