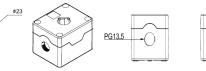

## **Control Stations Enclosures**

ABS enclosures pre-drilled with 22mm holes for the mounting of pushbutton switches

- IP66 sealed
- 21mm diameter knock with PG13.5 thread for glands
- · Black base with yellow lid · Wall mountable via secure screws in base/cable tie clamp
- · Captive plastic screws

70

HEIGH

65

65

65

|                  | SPECIFICATIONS    |                        |
|------------------|-------------------|------------------------|
| kouts<br>r cable | Materials         | ABS UL94-V0            |
|                  | Protection Class  | IP66                   |
|                  | Rated Temperature | from -25°C to +70°C    |
|                  | Standard Colours  | Lid: Yellow (RAL 1023) |
| wild             |                   | Black (RAL 9017)       |
|                  |                   |                        |