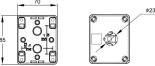

## **Control Stations Enclosures**

ABS enclosures pre-drilled with 22mm holes for the mounting of pushbutton switches

- IP66 sealed
- 21mm diameter knock with PG13.5 thread for glands
- · Black base with yellow lid · Wall mountable via secure screws in base/cable tie clamp
- · Captive plastic screws

**Empty Enclosures** HOLES

1

2

З

TYPE NO

SC1A

SC2A

SC3A

Yellow

LEN

85

117

150

WIDTH

70

70

70

HEIGH

65

65

65

|                  | SPECIFICATIONS    |                        |
|------------------|-------------------|------------------------|
| kouts<br>r cable | Materials         | ABS UL94-V0            |
|                  | Protection Class  | IP66                   |
|                  | Rated Temperature | from -25°C to +70°C    |
|                  | Standard Colours  | Lid: Yellow (RAL 1023) |
| wild             |                   | Black (RAL 9017)       |
|                  |                   |                        |