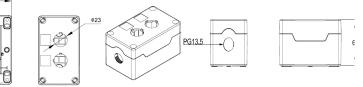

## **Control Stations Enclosures**

ABS enclosures pre-drilled with 22mm holes for the mounting of pushbutton switches

- IP66 sealed
- 21mm diameter knock with PG13.5 thread for glands
- · Black base with yellow lid · Wall mountable via secure screws in base/cable tie clamp
- · Captive plastic screws

**Empty Enclosures** HOLES

1

2

З

TYPE NO

SC1A

SC2A

SC3A

Yellow

LEN

85

117

150

WIDTH

70

70

70

HEIGH

65

65

65

|                  | SPECIFICATIONS    |                        |
|------------------|-------------------|------------------------|
| kouts<br>r cable | Materials         | ABS UL94-V0            |
|                  | Protection Class  | IP66                   |
|                  | Rated Temperature | from -25°C to +70°C    |
|                  | Standard Colours  | Lid: Yellow (RAL 1023) |
| wild             |                   | Black (RAL 9017)       |
|                  |                   |                        |