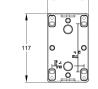

## **Control Stations Enclosures**

ABS enclosures pre-drilled with 22mm holes for the mounting of pushbutton switches

- IP66 sealed
- 21mm diameter knock with PG13.5 thread for glands
- · Black base with yellow lid · Wall mountable via secure screws in base/cable tie clamp
- · Captive plastic screws

**Empty Enclosures** HOLES

1

2

З

TYPE NO

SC1A

SC2A

SC3A

Yellow

LEN

85

117

150

WIDTH

70

70