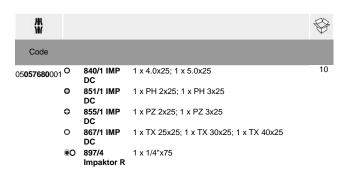

## 8740/51/55/67-9/IMP DC Impaktor Bit-Check

1 Impaktor holder with retaining ring and ring magnet in the chuck for a secure fit of the bits in the holder, 9 Impaktor bits. The Impaktor technology ensures an above-average service life even under extreme conditions thanks to a best-possible utilisation of the material properties and optimally designed geometry, particularly suitable for use with conventional impact drivers. Holder equipped with a ring magnet to easily hold longer and heavier screws, also ideal for above-head work. The rough diamond coating of the bits reduces the danger of any slipping out of the screw head due to the enhanced frictional resistance