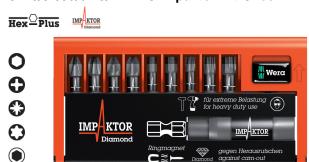

## 8740/51/55/67-9/IMP DC Impaktor Bit-Check

1 Impaktor holder with retaining ring and ring magnet in the chuck for a secure fit of the bits in the holder, 9 Impaktor bits. The Impaktor technology ensures an above-average service life even under extreme conditions thanks to a best-possible utilisation of the material properties and optimally designed geometry, particularly suitable for use with conventional impact drivers. Holder equipped with a ring magnet to easily hold longer and heavier screws, also ideal for above-head work. The rough diamond coating of the bits reduces the danger of any slipping out of the screw head due to the enhanced frictional resistance