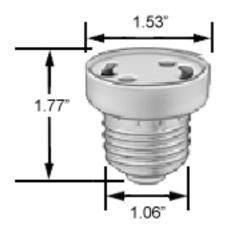

| Wamco P/N           | Base Type | Туре           |
|---------------------|-----------|----------------|
| WL-ADAPTER E26-GU24 | MED (E26) | Socket Adapter |

| MOL   | MOD   | Ratings   | Approvals                          |
|-------|-------|-----------|------------------------------------|
| 1.77" | 1.53" | 600V 660W | UL/cUL Listed,<br>File No. E302823 |

## **Dimensional Characteristics:**