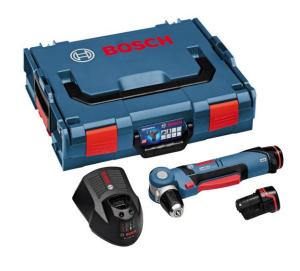

# **GWB 10.8v Angle Drill Driver**

Bosch GWB 10.8 VLI li-ion Cordless Angle Drill Driver complete with 2 batteries, charger and L-boxx

The GWB10.8VLI from Bosch offers both angled and in-line drilling and driving making it an extremely versatile and compact tool

# **COMES WITH:**

- 2 x 1.3ah li-ion batteries
- Charger
- L-Boxx