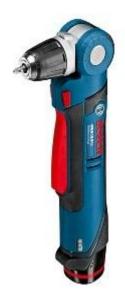

# **GWB 10.8v Angle Drill Driver**

Bosch GWB 10.8 VLI li-ion Cordless Angle Drill Driver complete with 2 batteries, charger and L-boxx

The GWB10.8VLI from Bosch offers both angled and in-line drilling and driving making it an extremely versatile and compact tool

### **FEATURES:**

- Drilling and driving at a straight 0 degree angle as well as at angles of 22.5, 45, 67.5 and 90 degrees
- Very compact due to the short length and the small adjustable chuck
- Great performance from the motor providing 1300 rpm, great for small screwdriving and drilling applications
- ECP (Electronic Cell Protection) provides long runtime and long life of batteries
- The L-Boxx storage system is durable, robust and can be integrated into vehicles