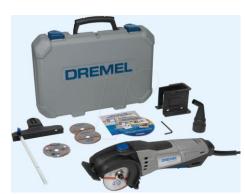

## Dremel DSM20-3/4

## Features and benefits

- Excellent visibility of the cutting line for precise cutting.
- Grinding wheel technology for straight cuts, plunge cutting and flush cutting in wood, metal, tiles, plastic and masonry.
- worm gears for durability and performance.
- Powerful 710-watt motor for tough applications.
  Adjustable depth control for precision and control.
- vacuum cleaner attachment for a clean work area. Contents Dremel DSM20 • 1 x DSM500 multipurpose Karbidtrennscheibe • 3

DSM510 metal and plastic blade • Vacuum adapter • rip fence • 2x4-beam guiding intent • Inspiring Welcome DVD • Stable and roomy carrying case **Technical data** Rated power input: 710 W Voltage: 220 - 240 V Weight: 1,70 kg No load speed: 17.000 1/min