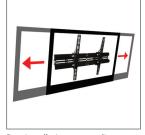

## B-TECH AUDIO VIDEO MOUNTS AND ACCESSORIES

#### **Product Information**

### Universal Flat Screen Wall Mount with Tilt

🟦 For more information please visit www.btechavmounts.com/BT8432

BT8432

Registered Design Number: 001713280-0036





Unique 'Torsion Tilt' mechanism\* \*Patent Pending

TECH



Post installation screen alignment

# **BT8432**

#### Universal Flat Screen Wall Mount with Tilt

#### Designed for extra large screens up to 65" (165cm) / 70kg (154lbs)

- Fits screens with mounting patterns up to H: 825mm (32.5") x V: 500mm (19.7") including VESA® fixings up to 800 x 500mm
- Simple tilt adjustment +/-15°
- Mounts screen only 80mm (3.1") from wall
- Unique 'Torsion Tilt' mechanism\*
- Locking bars included for secure installation
- Features 'OWLS'<sup>™</sup> On Wall Levelling System
- Suitable for concrete / brick or up to 32" stud walls
- Security locking screws, Allen key and locking bar provided for secure installation
- Simple 'hook-on' installation with all mounting hardware included
- Available in Black





Security locking bar (Padlock not included)



Compreh