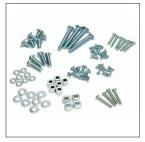

Security locking bar (Padlock not included)

Comprehensive screen mounting kit

SS-BT8432-V1-040411 Page 1 of 2