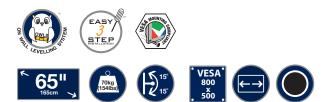

#### Designed for extra large screens up to 65" (165cm) / 70kg (154lbs)

- Fits screens with mounting patterns up to H: 825mm (32.5") x V: 500mm (19.7") including VESA® fixings up to 800 x 500mm
- Simple tilt adjustment +/-15°
- Mounts screen only 80mm (3.1") from wall
- Unique 'Torsion Tilt' mechanism\*
- Locking bars included for secure installation
- Features 'OWLS'<sup>™</sup> On Wall Levelling System
- Suitable for concrete / brick or up to 32" stud walls
- Security locking screws, Allen key and locking bar provided for secure installation
- Simple 'hook-on' installation with all mounting hardware included
- Available in Black