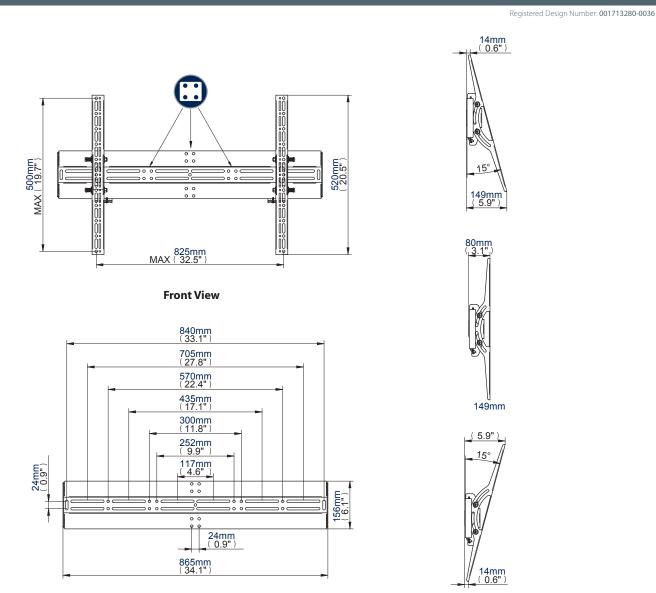

### Universal Flat Screen Wall Mount with Tilt

🟦 For more information please visit www.btechavmounts.com/BT8432

BT8432

Registered Design Number: 001713280-0036

Unique 'Torsion Tilt' mechanism\* \*Patent Pending

#### Designed for extra large screens up to 65" (165cm) / 70kg (154lbs)

- Fits screens with mounting patterns up to H: 825mm (32.5") x V: 500mm (19.7") including VESA® fixings up to 800 x 500mm
- Simple tilt adjustment +/-15°
- Mounts screen only 80mm (3.1") from wall
- Unique 'Torsion Tilt' mechanism\*
- Locking bars included for secure installation
- Features 'OWLS'<sup>™</sup> On Wall Levelling System
- Suitable for concrete / brick or up to 32" stud walls
- Security locking screws, Allen key and locking bar provided for secure installation
- Simple 'hook-on' installation with all mounting hardware included
- Available in Black

### Universal Flat Screen Wall Mount with Tilt For Extra Large Screens

(f) For more information please visit www.btechavmounts.com/BT8432

BT8432

Wall Plate

Side Views

| Colour: | Order Ref: | EAN Code:     | Master Carton Qty: | Inner Carton Qty: | Master Carton Weight: | Master Carton Cube: |
|---------|------------|---------------|--------------------|-------------------|-----------------------|---------------------|
| Black   | BT8432/B   | 5019318084294 | 2                  | 0                 | 13.1kg (28.82lbs)     | 0.046cbm (1.63cuft) |