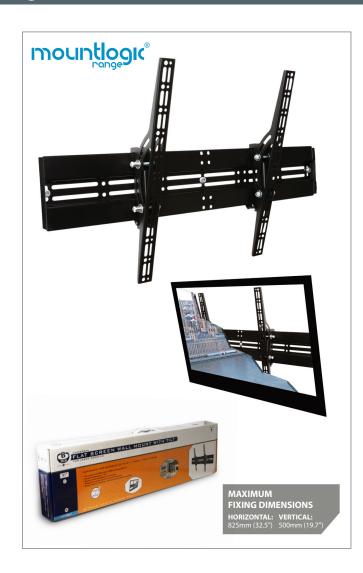

### Universal Flat Screen Wall Mount with Tilt

🟦 For more information please visit www.btechavmounts.com/BT8432

BT8432

Registered Design Number: 001713280-0036

Unique 'Torsion Tilt' mechanism\* \*Patent Pending

#### Universal Flat Screen Wall Mount with Tilt

#### Designed for extra large screens up to 65" (165cm) / 70kg (154lbs)

- Fits screens with mounting patterns up to H: 825mm (32.5") x V: 500mm (19.7") including VESA® fixings up to 800 x 500mm
- Simple tilt adjustment +/-15°
- Mounts screen only 80mm (3.1") from wall
- Unique 'Torsion Tilt' mechanism\*
- Locking bars included for secure installation
- Features 'OWLS'<sup>™</sup> On Wall Levelling System
- Suitable for concrete / brick or up to 32" stud walls
- Security locking screws, Allen key and locking bar provided for secure installation
- Simple 'hook-on' installation with all mounting hardware included
- Available in Black

Security locking bar (Padlock not included)

Comprehensive screen mounting kit

SS-BT8432-V1-040411 Page 1 of 2