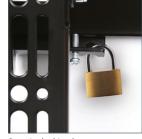

Security locking bar (Padlock not included)

Comprehensive screen mounting kit

SS-BT8432-V1-040411 Page 1 of 2