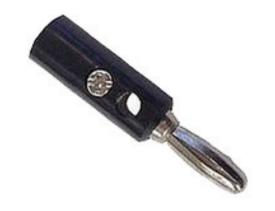

## Banana Plug 4mm, Screw Attachment

## **Specifications**

Insulator Body : Polyacetal

Plug Body : Brass, Nickel Plated Spring Contact : Becu, Nickel Plated

Voltage : 500V Current : 36A Max.

Temperature : -20 °C To +80 °C

Maximum Wire Sizes:

Conductor : Ø.090 (12Awg) Strip Length : .25 (6.4)