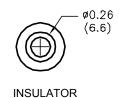

## **Specifications**

Insulator Body : Polyacetal

Plug Body : Brass, Nickel Plated Spring Contact : Becu, Nickel Plated

Voltage : 500V Current : 36A Max.

Temperature : -20 °C To +80 °C

Maximum Wire Sizes:

Conductor : Ø.090 (12Awg) Strip Length : .25 (6.4)