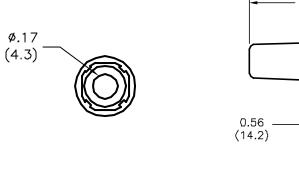

**ASSEMBLED** 

PLUG Ø0.09 (2.3)

Dimensions: Inches (Millimeters)

M6 THREAD

ATTACHMENT SCREW