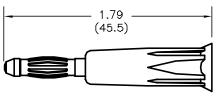

**ASSEMBLED** 

PLUG Ø0.09 (2.3)

Dimensions: Inches (Millimeters)

M6 THREAD

ATTACHMENT SCREW