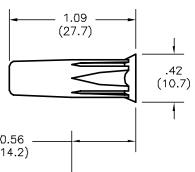

**ASSEMBLED** 

PLUG Ø0.09 (2.3)

Dimensions: Inches (Millimeters)

M6 THREAD

ATTACHMENT SCREW