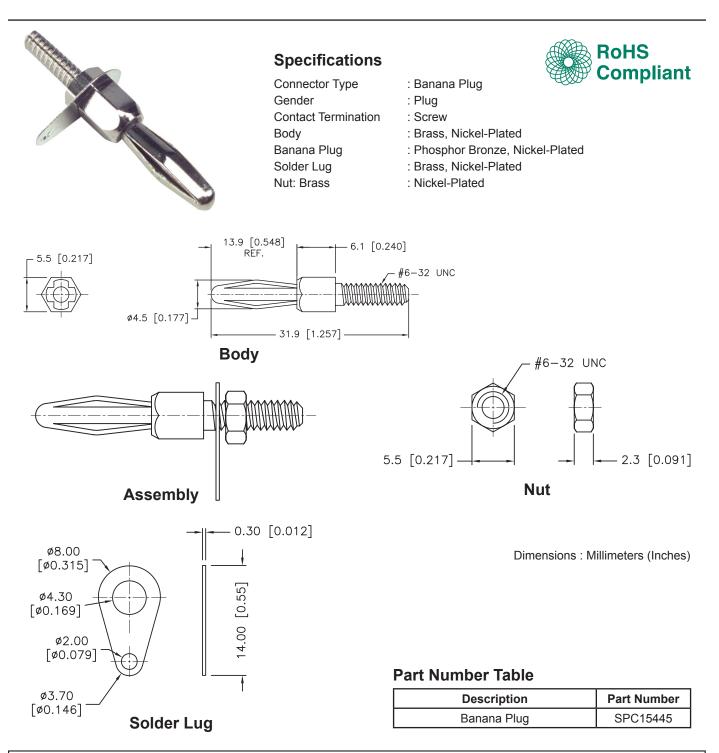

## **Banana Plug**





Important Notice : This data sheet and its contents (the "Information") belong to the members of the Premier Farnell group of companies (the "Group") or are licensed to it. No licence is granted for the use of it other than for information purposes in connection with the products to which it relates. No licence of any intellectual property rights is granted. The Information is subject to change without notice and replaces all data sheets previously supplied. The Information supplied is believed to be accurate but the Group assumes no responsibility for its accuracy or completeness, any error in or omission from it or for any use made of it. Users of this data sheet should check for themselves the Information or use of it (including liability for mediated or omitted. Liability for loss or