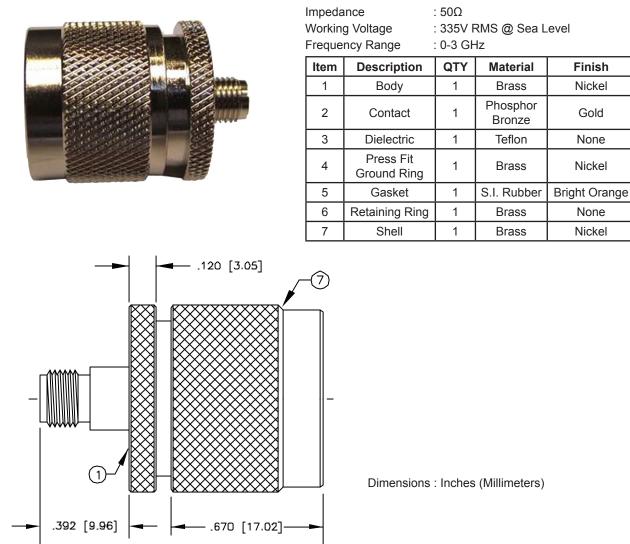

## **Specifications**

Part Number Table

| Description                  | Part Number |
|------------------------------|-------------|
| SMA Female to N Male Adapter | 8589-0861   |

Important Notice : This data sheet and its contents (the "Information") belong to the members of the Premier Farnell group of companies (the "Group") or are licensed to it. No licence is granted for the use of it other than for information purposes in connection with the products to which it relates. No licence of any intellectual property rights is granted. The Information is subject to change without notice and replaces all data sheets previously supplied. The Information supplied is believed to be accurate but the Group assumes no responsibility for its accuracy or completeness, any error in or omission from it or for any use made of it. Users of this data sheet should check for themselves the Information on the suitability for their purpose and not make any assumptions based on information included or omitted. Liability for loss or damage resulting from any reliance on the Information or use of it (including liability resulting from negligence or where the Group was aware of the possibility of such loss or damage arising) is excluded. This will not operate to limit or restrict the Group's liability for death or personal injury resulting from its negligence. Multicomp is the registered trademark of the Group. © Premier Farnell plc 2012.