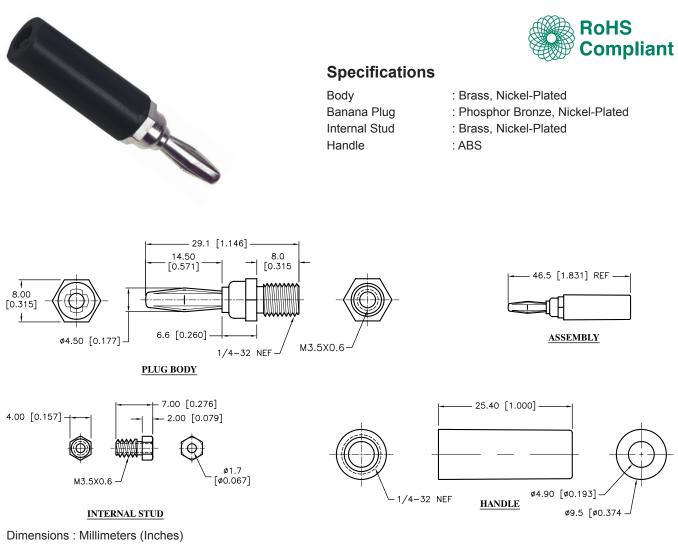

## Banana Plug Solder

## Part Number Table

| Description           | Colour | Part Number |
|-----------------------|--------|-------------|
| Insulated Banana Plug | Black  | SPC15374    |
|                       | Blue   | SPC15161    |
|                       | Green  | SPC15246    |
|                       | Red    | SPC15377    |
|                       | White  | SPC15223    |
|                       | Yellow | SPC15156    |