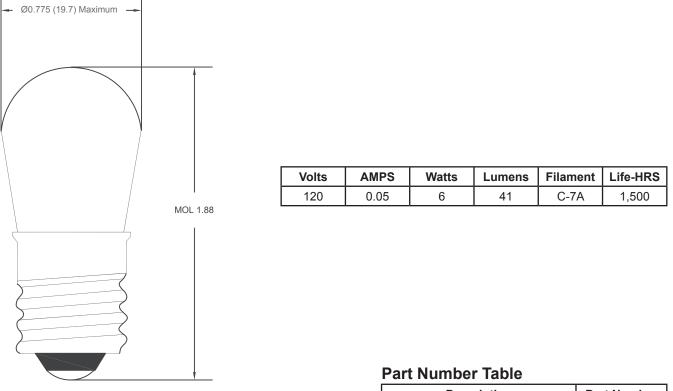

## Specification

Supply Voltage Bulb Size Power Rating Average Bulb Life Bulb Diameter Current Rating Lead Style Length

. 3-0

: 6W

: 1,500h

: 19.685mm

- : 50mA
- : Candelabra Screw
- : 48mm

Dimensions : Inches

| Description                | Part Number |
|----------------------------|-------------|
| Lamp, S-6 Candelabra Screw | 6S6/120V    |

Important Notice : This data sheet and its contents (the "Information") belong to the members of the Premier Farnell group of companies (the "Group") or are licensed to it. No licence is granted for the use of it other than for information purposes in connection with the products to which it relates. No licence of any intellectual property rights is granted. The Information is subject to change without notice and replaces all data sheets previously supplied. The Information supplied is believed to be accurate but the Group assumes no responsibility of rits accuracy or completeness, any error in or omission from it or for any use made of it. Users of this data sheet should check for themselves the Information or use of it (including liability resulting from negligence or where the Group was aware of the possibility of such loss or damage arising) is excluded. This will not operate to limit or restrict the Group's liability for death or personal injury resulting from its negligence. Multicomp is the registered trademark of the Group. © Premier Farnell pic 2012.