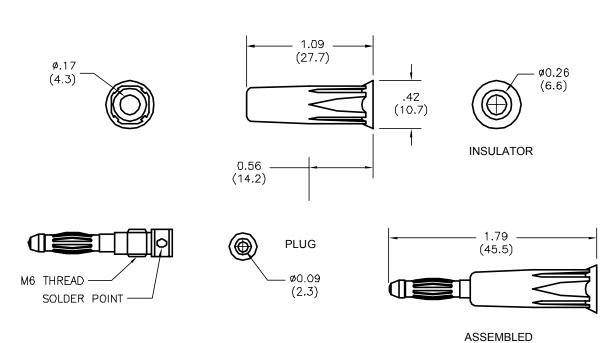

## **Specifications**

Insulator Body : Polyacetal

Plug Body : Brass, Nickel Plated Spring Contact : BECU, Nickel Plated

Voltage : 500V Current : 36A Max.

Temperature : -20 °C To +80 °C

Maximum Wire Sizes:

Conductor : Ø.090 (12AWG)

Strip Length : .25 (6.4)

Colour : Red

Dimensions: Inches (Millimeters)

## **Part Number Table**

| Description                                | Part Number |
|--------------------------------------------|-------------|
| Do-It-Yourself 4mm Plug, Solder Attachment | 2306        |