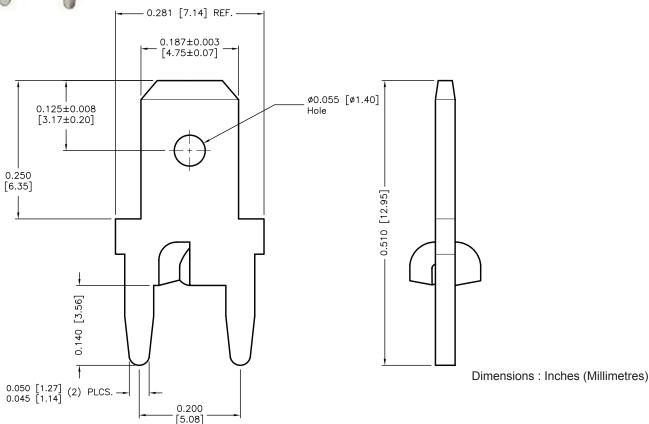

## **Specifications**

- Mounting Hole Size: Ø0.052 [Ø1.32]
- · 0.032 [0.81] thick Brass
- · Tin Plated