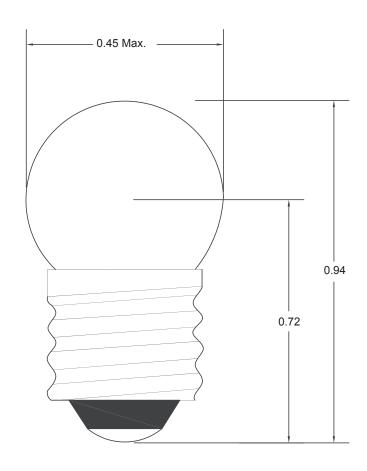

## **Specifications:**

Volts : 2.47
Amps : 0.3
Watts : 0.741
MSCP : 0.5
Filament : C-2R
Life : 15 hours

Dimensions: Inches

## **Part Number Table**

| Description                        | Part Number |
|------------------------------------|-------------|
| G3 - 1/2 Miniature Screw Base Lamp | 14          |

Important Notice: This data sheet and its contents (the "Information") belong to the members of the Premier Farnell group of companies (the "Group") or are licensed to it. No licence is granted for the use of it other than for information purposes in connection with the products to which it relates. No licence of any intellectual property rights is granted. The Information is subject to change without notice and replaces all data sheets previously supplied. The Information supplied is believed to be accurate but the Group assumes no responsibility for its accuracy or completeness, any error in or omission from it or for any use made of it. Users of this data sheet should check for themselves the Information and the suitability of the products for their purpose and not make any assumptions based on information included or omitted. Liability for loss or damage resulting from any reliance on the Information or use of it (including liability resulting from negligence or where the Group was aware of the possibility of such loss or damage arising) is excluded. This will not operate to limit or restrict the Group's liability for death or personal injury resulting from its negligence. Multicomp is the registered trademark of the Group. © Premier Farnell plc 2012.