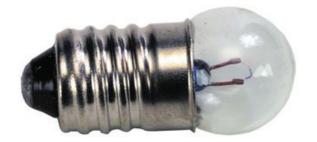

## **Incandescent Lamp**

## **Specifications:**

Volts : 2.47
Amps : 0.3
Watts : 0.741
MSCP : 0.5
Filament : C-2R
Life : 15 hours

Dimensions: Inches