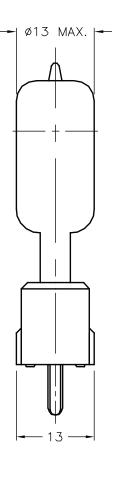

Dimensions: Millimetres

## **Part Number Table**

| Description                        | Voltage | Watts | Lm    | Filament | Hours | Base  | Part Number  |
|------------------------------------|---------|-------|-------|----------|-------|-------|--------------|
| Halogen-Diagnostic / Surgical Lamp | 33      | 235   | 5,000 | CC-6     | 500   | GY9.5 | Q235T4/3-33V |

Important Notice: This data sheet and its contents (the "Information") belong to the members of the Premier Farnell group of companies (the "Group") or are licensed to it. No licence is granted for the use of it other than for information purposes in connection with the products to which it relates. No licence of any intellectual property rights is granted. The Information is subject to change without notice and replaces