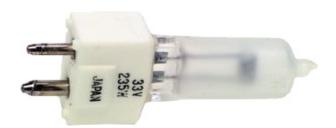

## **Part Number Table**

| Description                        | Voltage | Watts | Lm    | Filament | Hours | Base  | Part Number  |
|------------------------------------|---------|-------|-------|----------|-------|-------|--------------|
| Halogen-Diagnostic / Surgical Lamp | 33      | 235   | 5,000 | CC-6     | 500   | GY9.5 | Q235T4/3-33V |