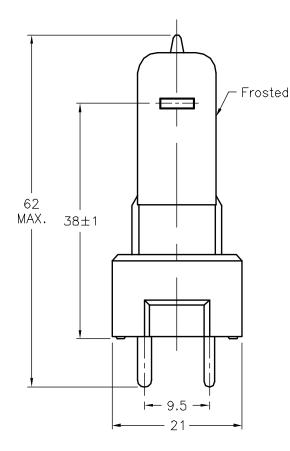

Dimensions: Millimetres

## **Part Number Table**

| Description                        | Voltage | Watts | Lm    | Filament | Hours | Base  | Part Number  |
|------------------------------------|---------|-------|-------|----------|-------|-------|--------------|
| Halogen-Diagnostic / Surgical Lamp | 33      | 235   | 5,000 | CC-6     | 500   | GY9.5 | Q235T4/3-33V |