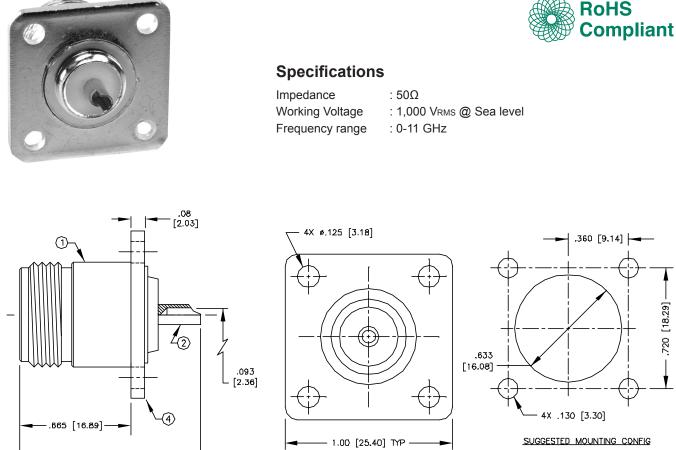

## **N Female Front Mount** 4-hole Flange

## multicomp

Dimensions : Inches (Millimeters)

-1.079 [27.41]-

| Item | Description      | Qty | Material | Finish |
|------|------------------|-----|----------|--------|
| 1    | Body             | 1   | Brass    | Silver |
| 2    | Contact          | 1   | Brass    | Gold   |
| 3    | Dielectric       | 1   | PTFE     | None   |
| 4    | Press Fit Flange | 1   | Brass    | Silver |

Page <1>

www.element14.com www.farnell.com www.newark.com

[18.29] .720