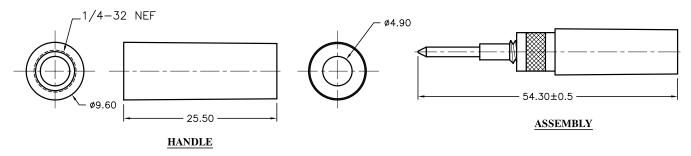

## **Specifications**

Nut : Brass, Nickel-Plated Body : Brass, Nickel-Plated

Handle : ABS

Dimensions: Millimeters