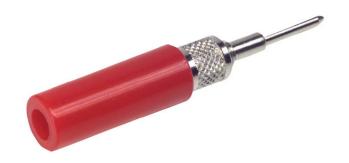

## **Insulated Tip Plug**

## **Part Number Table**

| Description        | Colour | Part Number |
|--------------------|--------|-------------|
| Insulated Tip Plug | Red    | SPC15166    |
|                    | Black  | SPC15184    |