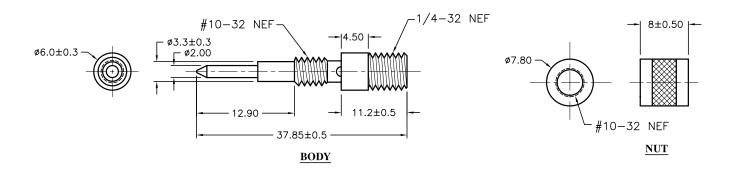

## **Specifications**

Nut : Brass, Nickel-Plated Body : Brass, Nickel-Plated

Handle : ABS

Dimensions: Millimeters