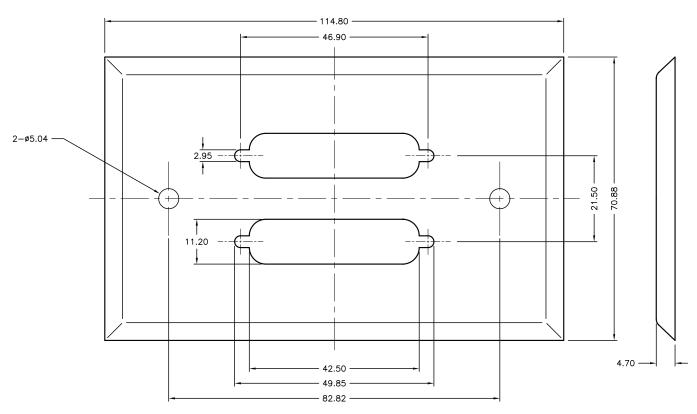

## **Specifications:**

Accessory Type : Faceplate

: RS-232/DB-25 Connectors For Use With

No. of Module Spaces

Material : # 430 Stainless Steel

Dimensions: Millimeters