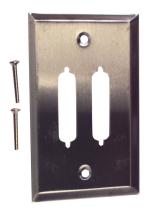

## Duplex 25-Pin Wall Plate multicomp

## **Specifications:**

Accessory Type : Faceplate

: RS-232/DB-25 Connectors For Use With

No. of Module Spaces

Material : # 430 Stainless Steel

Dimensions: Millimeters

## **Part Number Table**

| Description              | Part Number |
|--------------------------|-------------|
| Duplex 25-Pin Wall Plate | SPC15145    |

Important Notice: This data sheet and its contents (the "Information") belong to the members of the Premier Farnell group of companies (the "Group") or are licensed to it. No licence is granted for the use of it other than for information purposes in connection with the products to which it relates. No licence of any intellectual property rights is granted. The Information is subject to change without notice and replaces all data sheets previously supplied. The Information supplied is believed to be accurate but the Group assumes no responsibility for its accuracy or completeness, any error in or omission from it or for any use made of it. Users of this data sheet should check for themselves the Information and the suitability of the products for their purpose and not make any assumptions based on information included or omitted. Liability for loss or damage resulting from any reliance on the Information or use of it (including liability resulting from negligence or where the Group was aware of the possibility of such loss or damage arising) is excluded. This will not operate to limit or restrict the Group's liability for death or personal injury resulting from its negligence. Multicomp is the registered trademark of the Group. © Premier Farnell plc 2012.