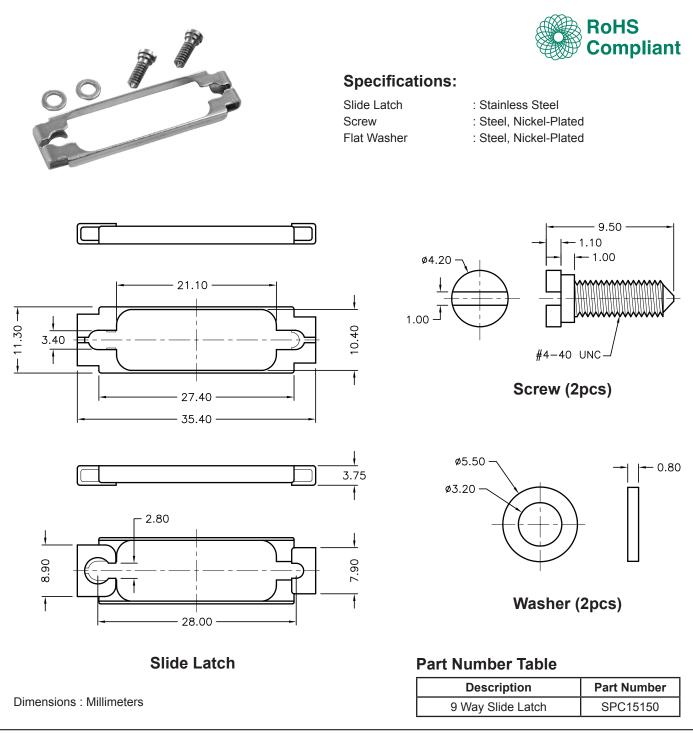

## 9 Way Slide Latch

Important Notice : This data sheet and its contents (the "Information") belong to the members of the Premier Farnell group of companies (the "Group") or are licensed to it. No licence is granted for the use of it other than for information purposes in connection with the products to which it relates. No licence of any intellectual property rights is granted. The Information is subject to change without notice and replaces all data sheets previously supplied. The Information supplied is believed to be accurate but the Group assumes no responsibility for its accuracy or completeness, any error in or omission from it or for any use made of it. Users of this data sheet should check for themselves the Information or use of it (including liability resulting from negligence or where the Group was aware of the possibility of such loss or damage arising) is excluded. This will not operate to limit or restrict the Group's liability for death or personal injury resulting from its negligence. Multicomp is the registered trademark of the Group. © Premier Farnell plc 2012.