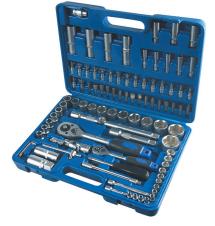

## **Contents:**

• 94-Pcs of 1/4" & 1/2" Sockets

## Part Number Table

| Description        | Part Number |
|--------------------|-------------|
| Socket Set, 94 Pcs | TL10410     |

Important Notice : This data sheet and its contents (the "Information") belong to the members of the Premier Farnell group of companies (the "Group") or are licensed to it. No licence is granted for the use of it other than for information purposes in connection with the products to which it relates. No licence of any intellectual property rights is granted. The Information is subject to change without notice and replaces all data sheets previously supplied. The Information supplied is believed to be accurate but the Group assumes no responsibility for its accuracy or completeness, any error in or omission from it or for any use made of it. Users of this data sheet should check for themselves the Information and the suitability of the products for their purpose and not make any assumptions based on information included or omitted. Liability for os or damage resulting from any reliance on the Information or use of it (including liability resulting from negligence or where the Group was aware of the possibility of such loss or damage arising) is excluded. This will not operate to limit or restrict the Group's liability for death or personal injury resulting from its negligence. DURATOOL is the registered trademark of the Group. © Premier Farnell plc 2012.