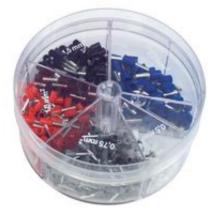

# multicomp

Features:

Accessory Type Use With

: Service Kit : DIN Wire Ferrule Connectors

### Contents:

1800-Pcs of SPC4535, SPC4537, 1743, 3607, SPC4544 Connectors