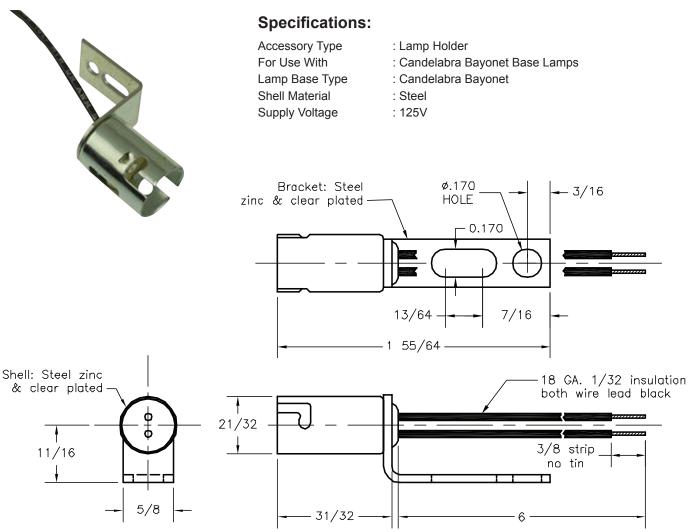

## Lampholder

## **Dimensions : Inches**

## **Part Number Table**

| Description                                  | Part Number |
|----------------------------------------------|-------------|
| Double Contact Candelabra Bayonet Lampholder | SPC21740    |