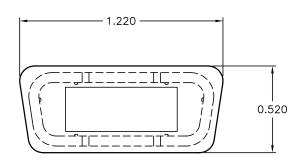

## **Specifications:**

Accessory Type : Dust Cover
For Use With : D-Sub Connectors
Connector Type : 15 pin socket

Material : Translucent, Low Density Polyethylene

Dimensions: Inches

## **Part Number Table**

| Description                    | Part Number |
|--------------------------------|-------------|
| 15 Pin Female D-Sub Dust Cover | SPC15025    |

Important Notice: This data sheet and its contents (the "Information") belong to the members of the Premier Farnell group of companies (the "Group") or are licensed to it. No licence is granted for the use of it other than for information purposes in connection with the products to which it relates. No licence of any intellectual property rights is granted. The Information is subject to change without notice and replaces all data sheets previously supplied. The Information supplied is believed to be accurate but the Group assumes no responsibility for its accuracy or completeness, any error in or omission from it or for any use made of it. Users of this data sheet should check for themselves the Information and the suitability of their purpose and not make any assumptions based on information included or omitted. Liability for loss or damage resulting from any reliance on the Information or use of it (including liability resulting from negligence or where the Group was aware of the possibility of such loss or damage arising) is excluded. This will not operate to limit or restrict the Group's liability for death or personal injury resulting from its negligence. Multicomp is the registered trademark of the Group. © Premier Farnell plc 2012.