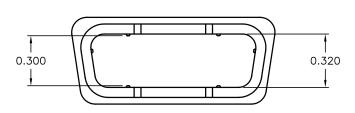

## **D-Sub Dust Cover**15 Pin Female

## **Specifications:**

Accessory Type : Dust Cover
For Use With : D-Sub Connectors
Connector Type : 15 pin socket

Material : Translucent, Low Density Polyethylene

Dimensions: Inches

## **Part Number Table**

| Description                    | Part Number |
|--------------------------------|-------------|
| 15 Pin Female D-Sub Dust Cover | SPC15025    |

Important Notice: This data sheet and its contents (the "Information") belong to the members of the Premier Farnell group of companies (the "Group") or are licensed to it. No licence is granted for the use of it other than for information purposes in connection with the products to which it relates. No licence of any intellectual property rights is granted. The Information is subject to change without notice and replaces all data sheets previously supplied. The Information supplied is believed to be accurate but the Group assumes no responsibility for its accuracy or completeness, any error in or omission from it or for any use made of it. Users of this data sheet should check for themselves the Information and the suitability of their purpose and not make any assumptions based on information included or omitted. Liability for loss or damage resulting from any reliance on the Information or use of it (including liability resulting from negligence or where the Group was aware of the possibility of such loss or damage arising) is excluded. This will not operate to limit or restrict the Group's liability for death or personal injury resulting from its negligence. Multicomp is the registered trademark of the Group. © Premier Farnell plc 2012.