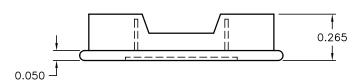

## **Specifications:**

Accessory Type : Dust Cover
For Use With : D-Sub Connectors
Connector Type : 15 pin socket

Material : Translucent, Low Density Polyethylene

Dimensions: Inches

## **Part Number Table**

| Description                    | Part Number |
|--------------------------------|-------------|
| 15 Pin Female D-Sub Dust Cover | SPC15025    |

Important Notice: This data sheet and its contents (the "Information") belong to the members of the Premier Farnell group of companies (the "Group") or are licensed to it. No licence is granted for the use of it other than for information purposes in connection with the products to which it relates. No licence of any intellectual property rights is granted. The Information is subject to change without notice and replaces all data sheets previously supplied. The Information supplied is believed to be accurate but the Group assumes no responsibility for its accuracy or completeness, any error in or omission from it or for any use made of it. Users of this data sheet should check for themselves the Information and the suitability of their purpose and not make any assumptions based on information included or omitted. Liability for loss or damage resulting from any reliance on the Information or use of it (including liability resulting from negligence or where the Group was aware of the possibility of such loss or damage arising) is excluded. This will not operate to limit or restrict the Group's liability for death or personal injury resulting from its negligence. Multicomp is the registered trademark of the Group. © Premier Farnell plc 2012.