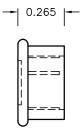

## **D-Sub Dust Cover**15 Pin Female

## **Specifications:**

Accessory Type : Dust Cover
For Use With : D-Sub Connectors
Connector Type : 15 pin socket

Material : Translucent, Low Density Polyethylene

Dimensions: Inches

## **Part Number Table**

| Description                    | Part Number |
|--------------------------------|-------------|
| 15 Pin Female D-Sub Dust Cover | SPC15025    |

Important Notice: This data sheet and its contents (the "Information") belong to the members of the Premier Farnell group of companies (the "Group") or are licensed to it. No licence is granted for the use of it other than for information purposes in connection with the products to which it relates. No licence of any intellectual property rights is granted. The Information is subject to change without notice and replaces all data sheets previously supplied. The Information supplied is believed to be accurate but the Group assumes no responsibility for its accuracy or completeness, any error in or omission from it or for any use made of it. Users of this data sheet should check for themselves the Information and the suitability of their purpose and not make any assumptions based on information included or omitted. Liability for loss or damage resulting from any reliance on the Information or use of it (including liability resulting from negligence or where the Group was aware of the possibility of such loss or damage arising) is excluded. This will not operate to limit or restrict the Group's liability for death or personal injury resulting from its negligence. Multicomp is the registered trademark of the Group. © Premier Farnell plc 2012.