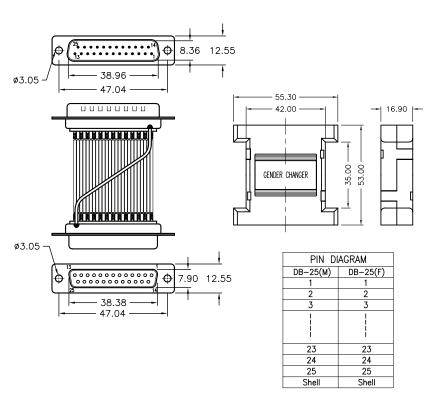

## **Specifications:**

Cover : ABS, Beige Colour

Metal Shell : Steel, Nickel-Plated

Metal Shell : Steel, Nickel-Plated

Electronic Wire : 26 AWG with PVC jacket

Contact : Brass, Nickel-Plated overall & Gold-Plated on Contact Area

Insulator : PBT, Blue Colour Screw : Steel, Nickel-Plated

Nut (2pcs)

14.30 — Screw (4pcs)

## **Part Number Table**

| Description                                | Part Number |
|--------------------------------------------|-------------|
| Gender Changer, DB25 Pin<br>Female to Male | SPC19761    |