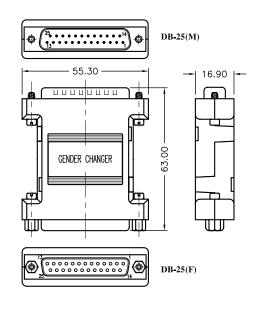

## **Specifications:**

Cover : ABS, Beige Colour

Metal Shell : Steel, Nickel-Plated

Metal Shell : Steel, Nickel-Plated

Electronic Wire : 26 AWG with PVC jacket

Contact : Brass, Nickel-Plated overall & Gold-Plated on Contact Area

Insulator : PBT, Blue Colour Screw : Steel, Nickel-Plated

Nut (2pcs)

14.30 — Screw (4pcs)

## **Part Number Table**

| Description                                | Part Number |
|--------------------------------------------|-------------|
| Gender Changer, DB25 Pin<br>Female to Male | SPC19761    |