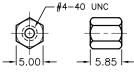

Insulator : PBT, Blue Colour Screw : Steel, Nickel-Plated

Nut (2pcs)

14.30 — Screw (4pcs)

#4-40 UNC

www.element14.com www.farnell.com www.newark.com