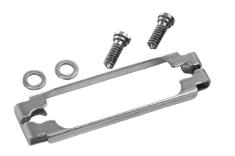

## Specifications:

Slide Latch : Stainless Steel Screw : Steel, Nickel-Plated Flat Washer : Steel, Nickel-Plated Screw Length : 9.50" Thread Size - Imperial : 4-40 Accessory Type : Slide Latch For Use With : Connectors Screw Head Diameter : 5.5" Screw Head Height : 2" Screw Head Style : Flat Head Slotted

## Screw (2PCS)

Washer (2PCS)