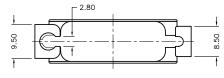

## multicomp





## Specifications:

Slide Latch : Stainless Steel Screw : Steel, Nickel-Plated Flat Washer : Steel, Nickel-Plated Screw Length : 9.50" Thread Size - Imperial : 4-40 Accessory Type : Slide Latch For Use With : Connectors Screw Head Diameter : 5.5" Screw Head Height : 2" Screw Head Style : Flat Head Slotted









**Dimensions : Millimeters** 



## Screw (2PCS)



Washer (2PCS)

## Part Number Table

| Description        | Part Number |
|--------------------|-------------|
| 15 Way Slide Latch | SPC15149    |

Important Notice : This data sheet and its contents (the "Information") belong to the members of the Premier Farnell group of companies (the "Group") or are licensed to it. No licence is granted for the use of it other than for information purposes in connection with the products to which it relates. No licence of any intellectual property rights is granted. The Information is subject to change without notice and replaces all data sheets previously supplied. The Information supplied is believed to be accurate but the Group assumes no responsibility for its accuracy or completeness, any er