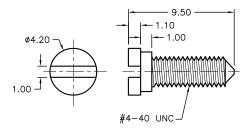

## Specifications:

Slide Latch : Stainless Steel Screw : Steel, Nickel-Plated Flat Washer : Steel, Nickel-Plated Screw Length : 9.50" Thread Size - Imperial : 4-40 Accessory Type : Slide Latch For Use With : Connectors Screw Head Diameter : 5.5" Screw Head Height : 2" Screw Head Style : Flat Head Slotted

## Screw (2PCS)

Washer (2PCS)