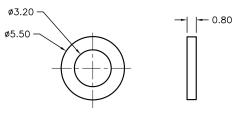

## Specifications:

Slide Latch : Stainless Steel Screw : Steel, Nickel-Plated Flat Washer : Steel, Nickel-Plated Screw Length : 9.50" Thread Size - Imperial : 4-40 Accessory Type : Slide Latch For Use With : Connectors Screw Head Diameter : 5.5" Screw Head Height : 2" Screw Head Style : Flat Head Slotted

## Screw (2PCS)

Washer (2PCS)