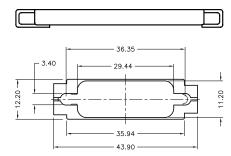

**Dimensions : Millimeters** 

## Part Number Table

| Description        | Part Number |
|--------------------|-------------|
| 15 Way Slide Latch | SPC15149    |

Important Notice : This data sheet and its contents (the "Information") belong to the members of the Premier Farnell group of companies (the "Group") or are licensed to it. No licence is granted for the use of it other than for information purposes in connection with the products to which it relates. No licence of any intellectual property rights is granted. The Information is subject to change without notice and replaces all data sheets previously supplied. The Information supplied is believed to be accurate but the Group assumes no responsibility for its accuracy or completeness, any error in or omission from it or for any use made of it. Users of this data sheet should check for themselves the Information and the suitability of the products for their purpose and not make any assumptions based on information included or omitted. Liability for loss or damage resulting from any reliance on the Information or use of it (including liability resulting from negligence or where the Group was aware of the possibility of such loss or damage arising) is excluded. This will not operate to limit or restrict the Group's liability for death or personal injury resulting from its negligence. Multicomp is the registered trademark of the Group. © Premier Farnell plc 2012.