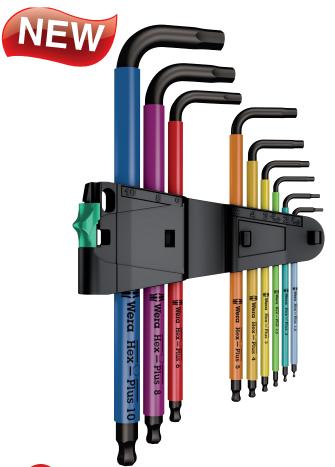

#### L-keys in SPKL quality Multicolour

#### 9-piece set

Highest quality: Round material with profiled Hex-Plus design, also with the ballpoint version. The Hex-Plus profile extends the service life of hexagon socket screws. BlackLaser surface treatment for high corrosion protection.

### 950 SPKL/9 SM N Multicolour L-key set, metric, BlackLaser

Hex Plus

9-piece set in a two-component clip