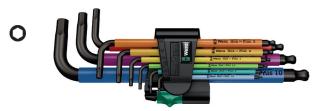

#### L-keys in SPKL quality Multicolour

#### 9-piece set

Highest quality: Round material with profiled Hex-Plus design, also with the ballpoint version. The Hex-Plus profile extends the service life of hexagon socket screws. BlackLaser surface treatment for high corrosion protection.

### 950 SPKL/9 SM N Multicolour L-key set, metric, BlackLaser

Hex Plus

9-piece set in a two-component clip