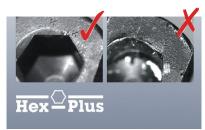

The rubber sleeve provides a pleasant grip, particularly in applications at low temperatures. The colour-coded tubing makes it easy to find the right tool.

Hexagon screws can endure a problem because the contact surfaces delivering the power from the conventional tool, is transferred to the screw via very small surface areas. The consequence: the screw can become damaged (rounding out). Hex-Plus tools have a greater contact surface that prevents this from happening! Good to know: Hex-Plus tools fit into every standard hexagon socket screw!