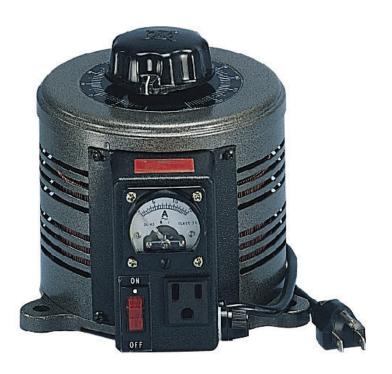

## **10A Variable Autotransformer**

## **Features**

Input Voltage : 117V Output Current : 10A **Current Rating** : 10A : 60Hz Frequency Output Voltage : 130V Power Rating : 1.3kVA **Primary Voltages** : 1 × 117V Secondary Current Nom : 10A Supply Voltage : 120V

Built-in amp meter