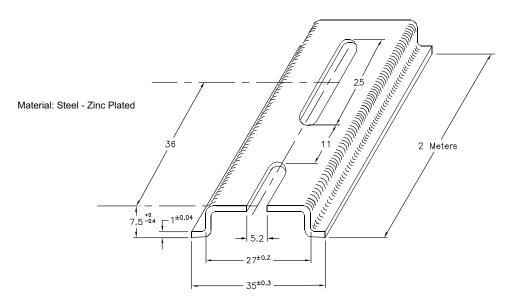

## Specifications:

Accessory Type : DIN Mounting Rail

Length : 2m Height : 7.5mm Width : 35mm Rail Material : Steel Fixing Centers : 36mm **Body Material** : Steel External Width : 35mm Material : Steel

Dimensions: Millimetres

## **Part Number Table**

| Description                     | Part Number |
|---------------------------------|-------------|
| DIN Rail - 35mm × 7.5mm Slotted | SPC10575    |

Important Notice: This data sheet and its contents (the "Information") belong to the members of the Premier Farnell group of companies (the "Group") or are licensed to it. No licence is granted for the use of it other than for information purposes in connection with the products to which it relates. No licence of any intellectual property rights is granted. The Information is subject to change without notice and replaces all data sheets previously supplied. The Information supplied is believed to be accurate but the Group assumes no responsibility for its accuracy or completeness, any error in or omission from it or for any use made of it. Users of this data sheet should check for themselves the Information and the suitability of the products for their purpose and not make any assumptions based on information included or omitted. Liability for loss or damage resulting from any reliance on the Information or use of it (including liability resulting from negligence or where the Group was aware of the possibility of such loss or damage arising) is excluded. This will not operate to limit or restrict the Group's liability for death or personal injury resulting from its negligence. Multicomp is the registered trademark of the Group. © Premier Farnell plc 2012.