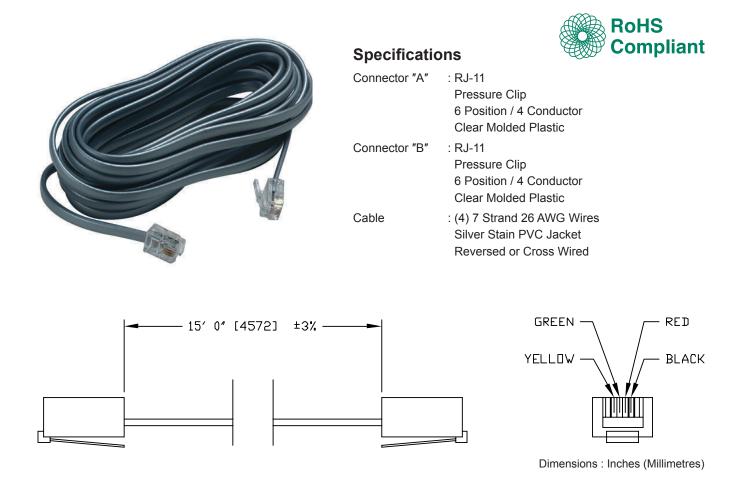

## Wiring Pin Diagram

- Black Wire Yellow Wire
- Red Wire Green Wire
- Green Wire Red Wire
- Yellow Wire Black Wire

## Part Number Table

| Description              | Part Number |
|--------------------------|-------------|
| Modular Plug to Plug 15' | 8588-0170   |

Important Notice : This data sheet and its contents (the "Information") belong to the members of the Premier Farnell group of companies (the "Group") or are licensed to it. No licence is granted for the use of it other than for information purposes in connection with the products to which it relates. No licence of any intellectual property rights is granted. The Information is subject to change without notice and replaces all data sheets previously supplied. The Information supplied is believed to be accurate but the Group assumes no responsibility for its accuracy or completeness, any error in or omission from it or for any use made of it. Users of this data sheet should check for themselves the Information and the suitability of the products for their purpose and not make any assumptions based on information included or omitted. Liability for loss or damage resulting from any reliance on the Information or use of it (including liability resulting from negligence or where the Group was aware of the possibility of such loss or damage arising) is excluded. This will not operate to limit or restrict the Group's liability for death or personal injury resulting from its negligence. Multicomp is the registered trademark of the Group. © Premier Farnell plc 2012.