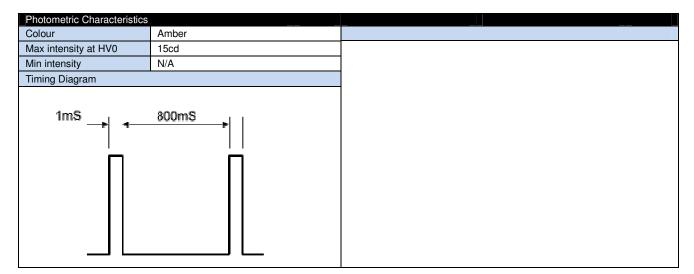

| Electrical Characteristics |                             |                     |                                                                                                  |
|----------------------------|-----------------------------|---------------------|--------------------------------------------------------------------------------------------------|
| Input Voltage              | 10-100V DC, 20-72V AC       | Input current       | 300mA @ 12V DC, 120mA @ 24V DC<br>77mA @ 48V DC, 66mA @ 60V DC<br>270mA @ 30V AC, 110mA @ 60V AC |
| Frequency                  | 75 FPM                      | Light Source        | Non-replaceable                                                                                  |
| Flash Mode                 | Single flash                | Flash Pattern       | N/A                                                                                              |
| Technology                 | Xenon                       | Power rating        | 2 W                                                                                              |
|                            |                             | Estimated Tube Life | 3,000 Hours                                                                                      |
| Other features             | Reverse polarity protection |                     | ·                                                                                                |