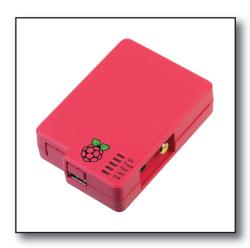

## Raspberry Pi Plastic Case

- Raspberry Pi Type B two part plastic case with integral lightpipe to display leds
- Pi boards clips into the base without any need for fixings
- Two 'knock outs' in the plastic over the Ethernet and one of the USB Type A ports
- Specially moulded to fit the Type B Raspberry Pi, connectors and SD Card
- Moulded two piece design
- 5 x LED light pipe to show SMT leds working
- Knocks outs over 1 x USB and Ethernet port
- Wall Mount Feature
- 4 x screws to fix case together
- GPIO Cable Exit
- Dimensions 100 x 70 x 28 mm
- Material is ABS
- Available in Raspberry, Blueberry and Clear
- Designed in the UK