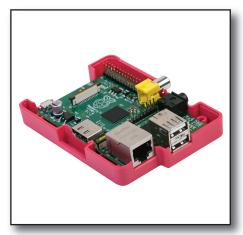

## Raspberry Pi Plastic Case

- Raspberry Pi Type B two part plastic case with integral lightpipe to display leds
- Pi boards clips into the base without any need for fixings
- Two 'knock outs' in the plastic over the Ethernet and one of the USB Type A ports
- Specially moulded to fit the Type B Raspberry Pi, connectors and SD Card
- Moulded two piece design
- 5 x LED light pipe to show SMT leds working
- Knocks outs over 1 x USB and Ethernet port
- Wall Mount Feature
- 4 x screws to fix case together
- GPIO Cable Exit
- Dimensions 100 x 70 x 28 mm
- Material is ABS
- Available in Raspberry, Blueberry and Clear
- Designed in the UK