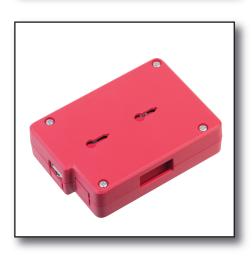

## Raspberry Pi Plastic Case

- Raspberry Pi Type B two part plastic case with integral lightpipe to display leds
- Pi boards clips into the base without any need for fixings
- Two 'knock outs' in the plastic over the Ethernet and one of the USB Type A ports
- Specially moulded to fit the Type B Raspberry Pi, connectors and SD Card
- Moulded two piece design
- 5 x LED light pipe to show SMT leds working
- Knocks outs over 1 x USB and Ethernet port
- Wall Mount Feature
- 4 x screws to fix case together
- GPIO Cable Exit
- Dimensions 100 x 70 x 28 mm
- Material is ABS
- Available in Raspberry, Blueberry and Clear
- Designed in the UK