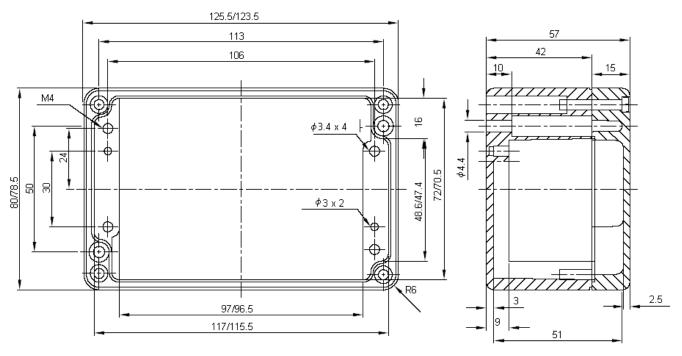

## **Specifications:**

**Enclosure Type** : Multipurpose **Enclosure Material** : Aluminium : Silver **Body Colour** External Height - Imperial : 4.92" External Height - Metric : 125mm External Width - Imperial : 3.15" External Width - Metric : 80mm External Depth - Imperial : 2.24" External Depth - Metric : 57mm IP Rating : 65

SVHC : No SVHC (19-Dec-2011)

Wall Thickness : 3.7mm Weight : 0.428kg

Dimensions: Millimeters