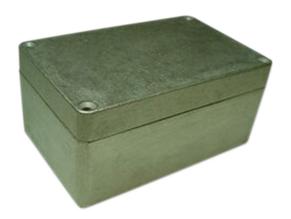

## **Specifications:**

**Enclosure Type** : Multipurpose **Enclosure Material** : Aluminium : Silver **Body Colour** External Height - Imperial : 4.92" External Height - Metric : 125mm External Width - Imperial : 3.15" External Width - Metric : 80mm External Depth - Imperial : 2.24" External Depth - Metric : 57mm IP Rating : 65