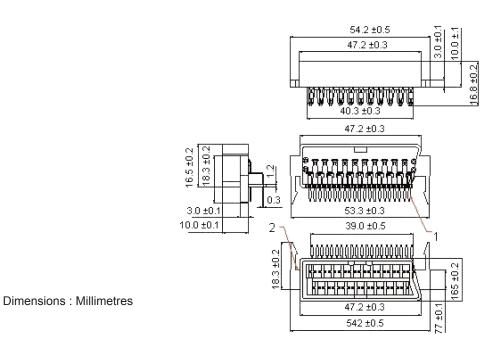

## **Part Number Table**

| Description              | Number | Designation    | Material | Part Number |
|--------------------------|--------|----------------|----------|-------------|
| Scart Socket- 90 Deg PCB | 1      | Pin            | Cu       | PSG01601    |
|                          | 2      | Plastic Handle | ABS      |             |