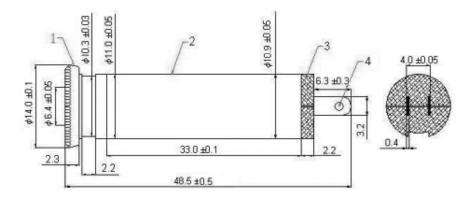

Dimensions: Millimetres

## **Part Number Table**

| Description           | Number | Designation   | Material | Part Number |
|-----------------------|--------|---------------|----------|-------------|
| 6.35mm Socket- Stereo | 1      | Copper Head   | Cu       | - PSG01499  |
|                       | 2      | Copper Tube   |          |             |
|                       | 3      | Dielectric    | POM      |             |
|                       | 4      | Soldering Pin | Cu       |             |