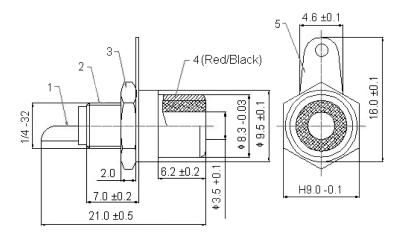

## **Specifications:**

Connector Type : RCA / Phono Gender : Receptacle Connector Colour : Yellow **Contact Termination** : Solder **Contact Plating** : Gold Connector Mounting : Chassis Connector Body Material : Metal Connector Mounting Orientation : Panel

Dimensions : Millimetres

## **Part Number Table**

| Description                | Number | Designation    | Material | Finish    | Part Number |
|----------------------------|--------|----------------|----------|-----------|-------------|
| Phono Socket - Gold/Yellow | 1      | Pin            | Cu       | Gold      | PSG01512    |
|                            | 2      | Body           |          |           |             |
|                            | 3      | Nut            | Zn       |           |             |
|                            | 4      | Dielectric     | POM      | Red/Black |             |
|                            | 5      | Earthing Patch | Cu       | Gold      |             |