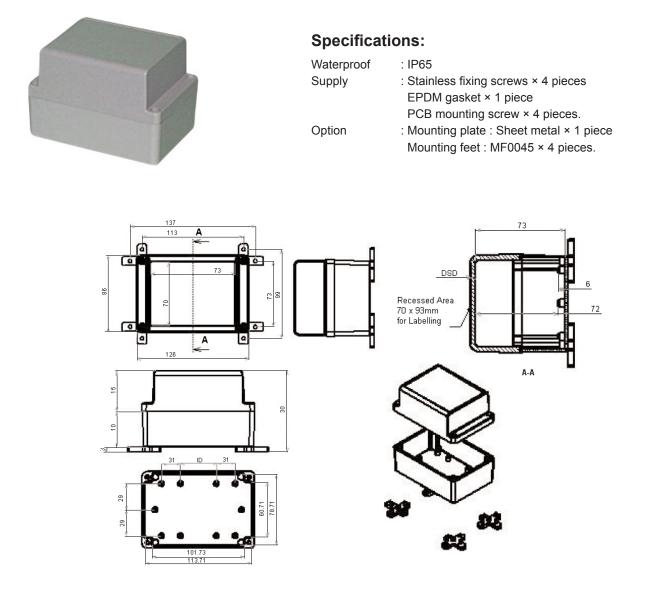

## Weatherproof Enclosure multicomp

## **Dimensions : Millimetres**

## Part Number Table

| Description            | Material      | Size (L × W × D) | Part Number |
|------------------------|---------------|------------------|-------------|
| Weatherproof Enclosure | Polycarbonate | 125 × 85 × 85    | MCRP1150    |
|                        | ABS           |                  | MCRP1155    |