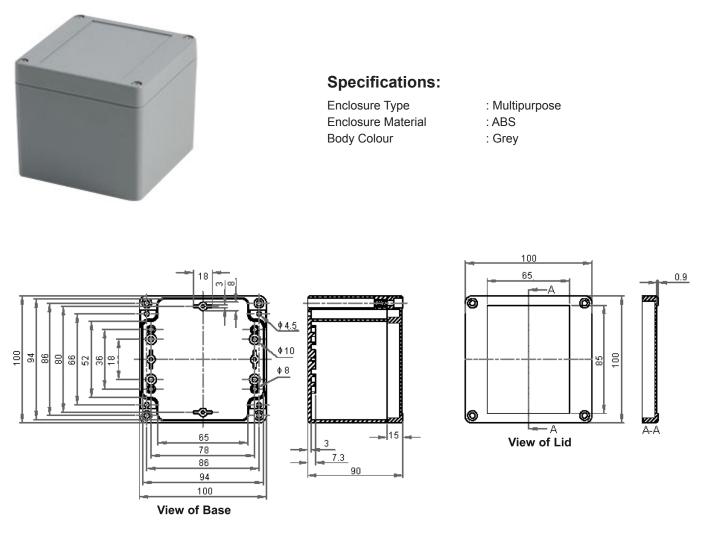

## Multipurpose Enclosure multicomp

**Dimensions : Millimetres** 

## **Part Number Table**

| Description                       | Part Number |
|-----------------------------------|-------------|
| Box, ABS PC 100 × 100 × 90mm IP65 | G3103       |
| Box, PC 100 × 100 × 90mm IP65     | G2102       |