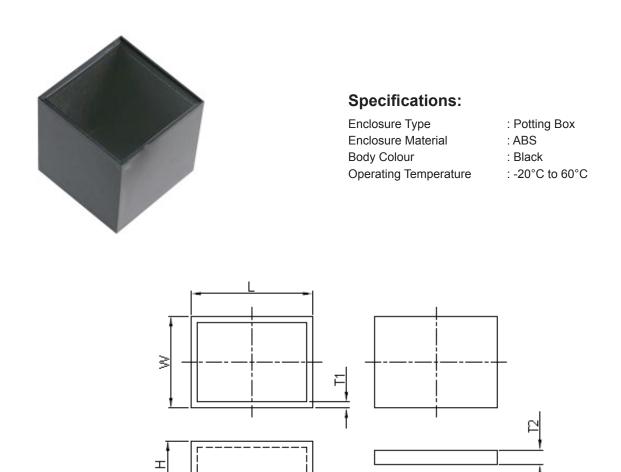

## **Potting Box**

**Dimensions : Millimetres** 

## **Part Number Table**

Box

| Description         | Туре | External Dimensions |              |               |     |     |             |
|---------------------|------|---------------------|--------------|---------------|-----|-----|-------------|
|                     |      | Length<br>(L)       | Width<br>(W) | Height<br>(H) | T1  | Т2  | Part Number |
| Potting Boxes - ABS | Box  | 60                  | 60           | 50            | 1.5 | 1.8 | G606050B    |
|                     | Lid  |                     |              |               |     |     | G606050L    |